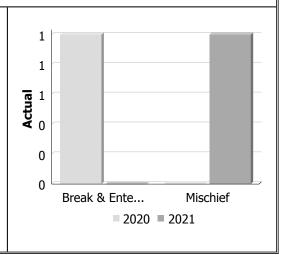

### **Property Crime**

| Actual            | July to September |      |             | Year to Date -<br>September |      |             |
|-------------------|-------------------|------|-------------|-----------------------------|------|-------------|
|                   | 2020              | 2021 | %<br>Change | 2020                        | 2021 | %<br>Change |
| Arson             | 0                 | 0    |             | 0                           | 0    |             |
| Break & Enter     | 1                 | 0    | -100.0%     | 1                           | 0    | -100.0%     |
| Theft Over        | 0                 | 0    |             | 0                           | 0    |             |
| Theft Under       | 0                 | 0    |             | 0                           | 1    |             |
| Have Stolen Goods | 0                 | 0    |             | 0                           | 0    |             |
| Fraud             | 0                 | 0    |             | 1                           | 0    | -100.0%     |
| Mischief          | 0                 | 1    |             | 1                           | 1    | 0.0%        |
| Total             | 1                 | 1    | 0.0%        | 3                           | 2    | -33.3%      |