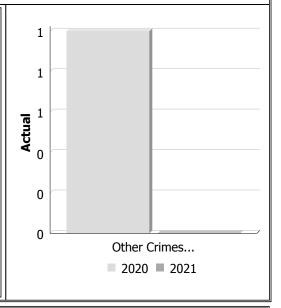

## Police Services Board Report for Neebing Municipality Records Management System July to September - 2021

| Violent Crime                    |                   |      |             |                             |      |             |  |  |  |  |  |
|----------------------------------|-------------------|------|-------------|-----------------------------|------|-------------|--|--|--|--|--|
| Actual                           | July to September |      |             | Year to Date -<br>September |      |             |  |  |  |  |  |
|                                  | 2020              | 2021 | %<br>Change | 2020                        | 2021 | %<br>Change |  |  |  |  |  |
| Murder                           | 0                 | 0    |             | 0                           | 0    |             |  |  |  |  |  |
| Other Offences Causing<br>Death  | 0                 | 0    |             | 0                           | 0    | -           |  |  |  |  |  |
| Attempted Murder                 | 0                 | 0    | -           | 0                           | 0    |             |  |  |  |  |  |
| Sexual Assault                   | 0                 | 1    | 1           | 0                           | 2    | -           |  |  |  |  |  |
| Assault                          | 0                 | 1    | 1           | 1                           | 2    | 100.0%      |  |  |  |  |  |
| Abduction                        | 0                 | 0    | -           | 0                           | 0    | -           |  |  |  |  |  |
| Robbery                          | 0                 | 0    |             | 0                           | 0    |             |  |  |  |  |  |
| Other Crimes Against a<br>Person | 1                 | 0    | -100.0%     | 1                           | 0    | -100.0%     |  |  |  |  |  |
| Total                            | 1                 | 2    | 100.0%      | 2                           | 4    | 100.0%      |  |  |  |  |  |