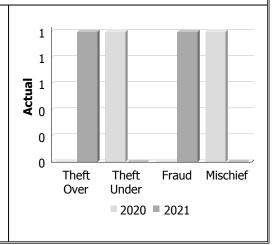

### **Property Crime**

| Actual            | July to September |      |             | Year to Date -<br>September |      |             |
|-------------------|-------------------|------|-------------|-----------------------------|------|-------------|
|                   | 2020              | 2021 | %<br>Change | 2020                        | 2021 | %<br>Change |
| Arson             | 0                 | 0    | 1           | 0                           | 0    |             |
| Break & Enter     | 0                 | 0    | 1           | 0                           | 6    |             |
| Theft Over        | 0                 | 1    |             | 0                           | 2    |             |
| Theft Under       | 1                 | 0    | -100.0%     | 1                           | 0    | -100.0%     |
| Have Stolen Goods | 0                 | 0    |             | 0                           | 0    |             |
| Fraud             | 0                 | 1    |             | 1                           | 2    | 100.0%      |
| Mischief          | 1                 | 0    | -100.0%     | 1                           | 0    | -100.0%     |
| Total             | 2                 | 2    | 0.0%        | 3                           | 10   | 233.3%      |