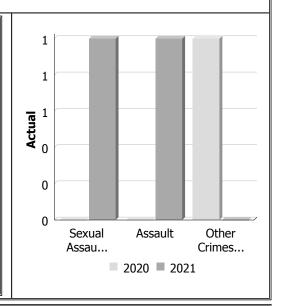

## Police Services Board Report for Neebing Municipality Records Management System July to September - 2021

| Violent Crime                    |                   |      |             |                             |      |             |  |  |  |  |  |
|----------------------------------|-------------------|------|-------------|-----------------------------|------|-------------|--|--|--|--|--|
| Actual                           | July to September |      |             | Year to Date -<br>September |      |             |  |  |  |  |  |
|                                  | 2020              | 2021 | %<br>Change | 2020                        | 2021 | %<br>Change |  |  |  |  |  |
| Murder                           | 0                 | 0    |             | 0                           | 0    |             |  |  |  |  |  |
| Other Offences Causing<br>Death  | 0                 | 0    |             | 0                           | 0    | -           |  |  |  |  |  |
| Attempted Murder                 | 0                 | 0    | -           | 0                           | 0    |             |  |  |  |  |  |
| Sexual Assault                   | 0                 | 1    | 1           | 0                           | 2    | -           |  |  |  |  |  |
| Assault                          | 0                 | 1    | 1           | 1                           | 2    | 100.0%      |  |  |  |  |  |
| Abduction                        | 0                 | 0    | -           | 0                           | 0    | -           |  |  |  |  |  |
| Robbery                          | 0                 | 0    |             | 0                           | 0    |             |  |  |  |  |  |
| Other Crimes Against a<br>Person | 1                 | 0    | -100.0%     | 1                           | 0    | -100.0%     |  |  |  |  |  |
| Total                            | 1                 | 2    | 100.0%      | 2                           | 4    | 100.0%      |  |  |  |  |  |