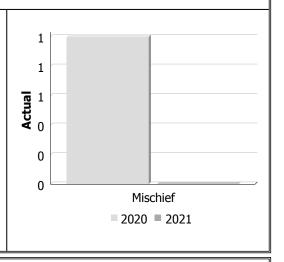

### **Property Crime**

| Actual            | July to September |      |             | Year to Date -<br>September |      |             |
|-------------------|-------------------|------|-------------|-----------------------------|------|-------------|
|                   | 2020              | 2021 | %<br>Change | 2020                        | 2021 | %<br>Change |
| Arson             | 0                 | 0    | 1           | 0                           | 0    |             |
| Break & Enter     | 0                 | 0    | 1           | 0                           | 6    |             |
| Theft Over        | 0                 | 1    |             | 0                           | 2    |             |
| Theft Under       | 1                 | 0    | -100.0%     | 1                           | 0    | -100.0%     |
| Have Stolen Goods | 0                 | 0    |             | 0                           | 0    |             |
| Fraud             | 0                 | 1    |             | 1                           | 2    | 100.0%      |
| Mischief          | 1                 | 0    | -100.0%     | 1                           | 0    | -100.0%     |
| Total             | 2                 | 2    | 0.0%        | 3                           | 10   | 233.3%      |