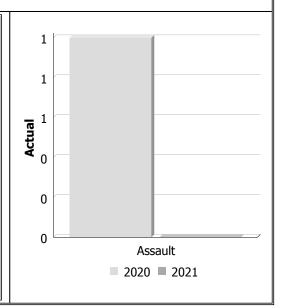

## Police Services Board Report for Neebing Municipality Records Management System July to September - 2021

| Violent Crime                    |                   |      |             |                             |      |             |  |  |  |  |  |
|----------------------------------|-------------------|------|-------------|-----------------------------|------|-------------|--|--|--|--|--|
| Actual                           | July to September |      |             | Year to Date -<br>September |      |             |  |  |  |  |  |
|                                  | 2020              | 2021 | %<br>Change | 2020                        | 2021 | %<br>Change |  |  |  |  |  |
| Murder                           | 0                 | 0    |             | 0                           | 0    |             |  |  |  |  |  |
| Other Offences Causing<br>Death  | 0                 | 0    |             | 0                           | 0    | -           |  |  |  |  |  |
| Attempted Murder                 | 0                 | 0    | -           | 0                           | 0    |             |  |  |  |  |  |
| Sexual Assault                   | 0                 | 1    | 1           | 0                           | 2    | -           |  |  |  |  |  |
| Assault                          | 0                 | 1    | 1           | 1                           | 2    | 100.0%      |  |  |  |  |  |
| Abduction                        | 0                 | 0    | -           | 0                           | 0    | -           |  |  |  |  |  |
| Robbery                          | 0                 | 0    |             | 0                           | 0    |             |  |  |  |  |  |
| Other Crimes Against a<br>Person | 1                 | 0    | -100.0%     | 1                           | 0    | -100.0%     |  |  |  |  |  |
| Total                            | 1                 | 2    | 100.0%      | 2                           | 4    | 100.0%      |  |  |  |  |  |